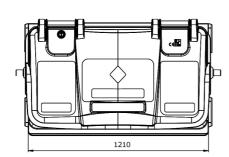

## **TECHNICAL DATA**

Volume (L): 770

Weight (kg): approx. 43 Nominal load (kg): max. 360

Material: HDPE, UV-stabilized
Wheels: 4 rubber wheels Ø 200 mm

2 with wheel stop

Lid / Body: 4 hinge pins

Lid with liphandle

Trunnions: Left and right identical Certification: EN 840; RAL GZ 951/1