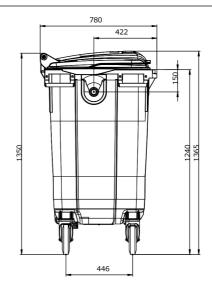

## **TECHNICAL DATA**

Volume (L): 770

Weight (kg): approx. 43 Nominal load (kg): max. 360

Material: HDPE, UV-stabilized
Wheels: 4 rubber wheels Ø 200 mm

2 with wheel stop

Lid / Body: 4 hinge pins

Lid with liphandle

Trunnions: Left and right identical Certification: EN 840; RAL GZ 951/1