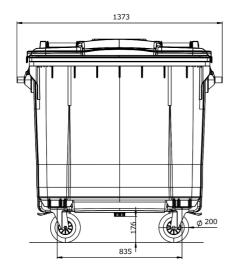

## **TECHNICAL DATA**

Volume (L): 770

Weight (kg): approx. 43 Nominal load (kg): max. 360

Material: HDPE, UV-stabilized
Wheels: 4 rubber wheels Ø 200 mm

2 with wheel stop

Lid / Body: 4 hinge pins

Lid with liphandle

Trunnions: Left and right identical Certification: EN 840; RAL GZ 951/1